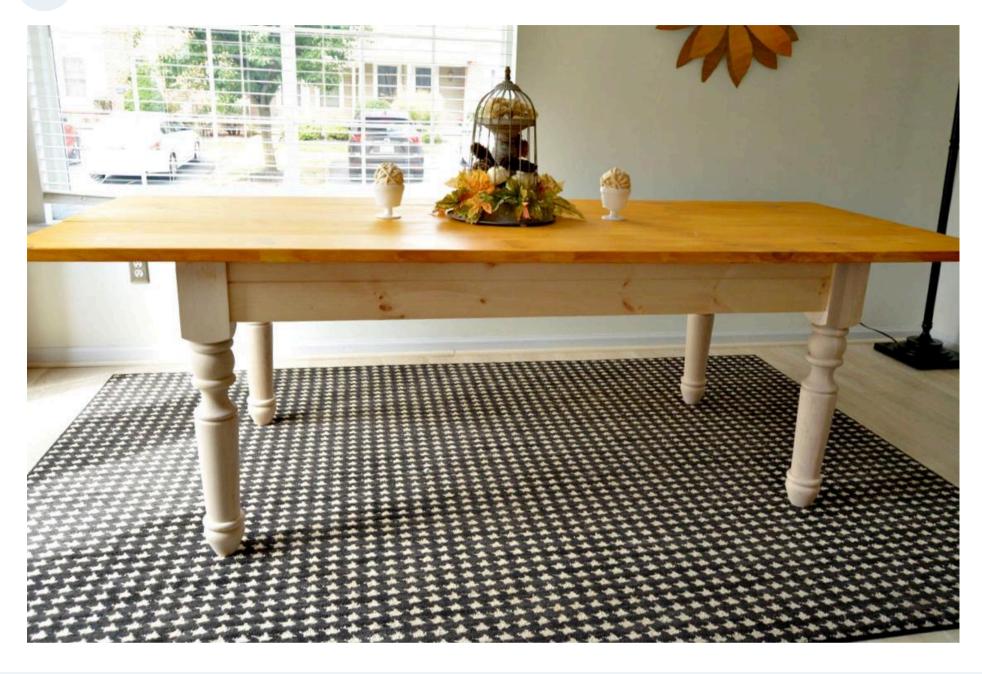

ieces.





Page 6 of 14





## Route apron pieces (optional)

Cut a groove into apron pieces 2" from the edge with a router







## **Drill pocket holes**

Use Kreg Jig to drill pocket holes at both ends of each apron piece.





Page 9 of 14





## **Drill pocket holes**

Drill pocket holes on the long edges of aprons. These will be for attaching the table top.







### Assemble table frame

Using 2-1/2" pocket screws and wood glue, assemble the table frame.







### Assemble table top

Use wood glue and pocket screws to make table top with the five 8" wide planks.







### Sand and attach table top

Use a belt sander or orbital sander to smooth table top. Attach table top to table from with wood glue and pocket screws.





## 8

### Finish!

Paint or stain table as desired!