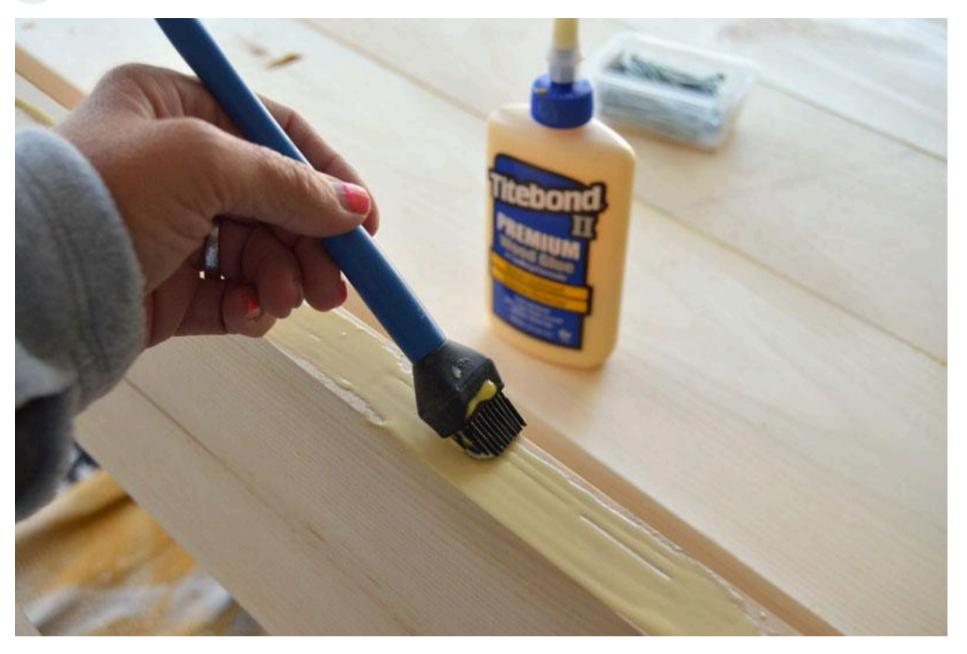

### Assemble table top

Use wood glue and pocket screws to make table top with the five 8" wide planks.