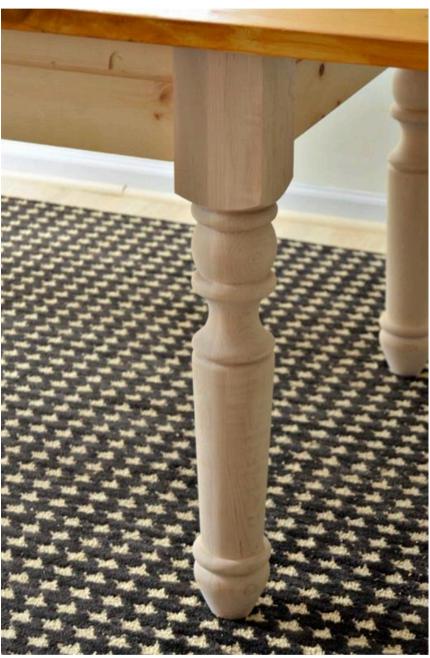

# Farmhouse Table Made with 7 boards

By Create and Babble

Difficulty

Easy

This farmhouse dining table is made with just seven 5/4" thick, wide planks and chunky turned legs for an authentic, farmhouse look. These plans can be customized to make a custom-sized table that is just right for your dining needs.