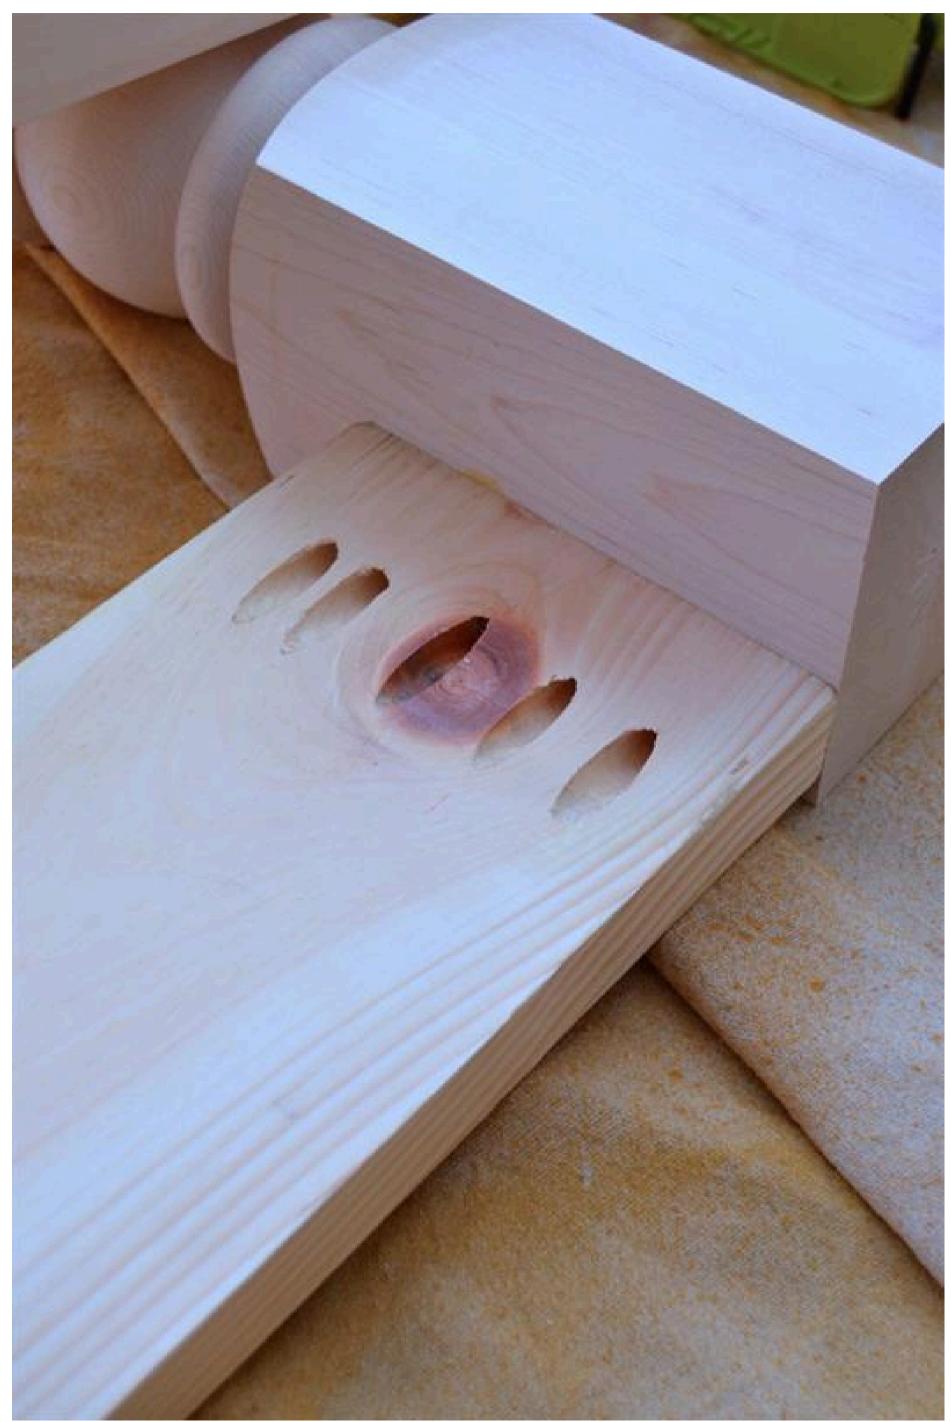

## **Drill pocket holes**

Use Kreg Jig to drill pocket holes at both ends of each apron piece.

Page 9 of 14