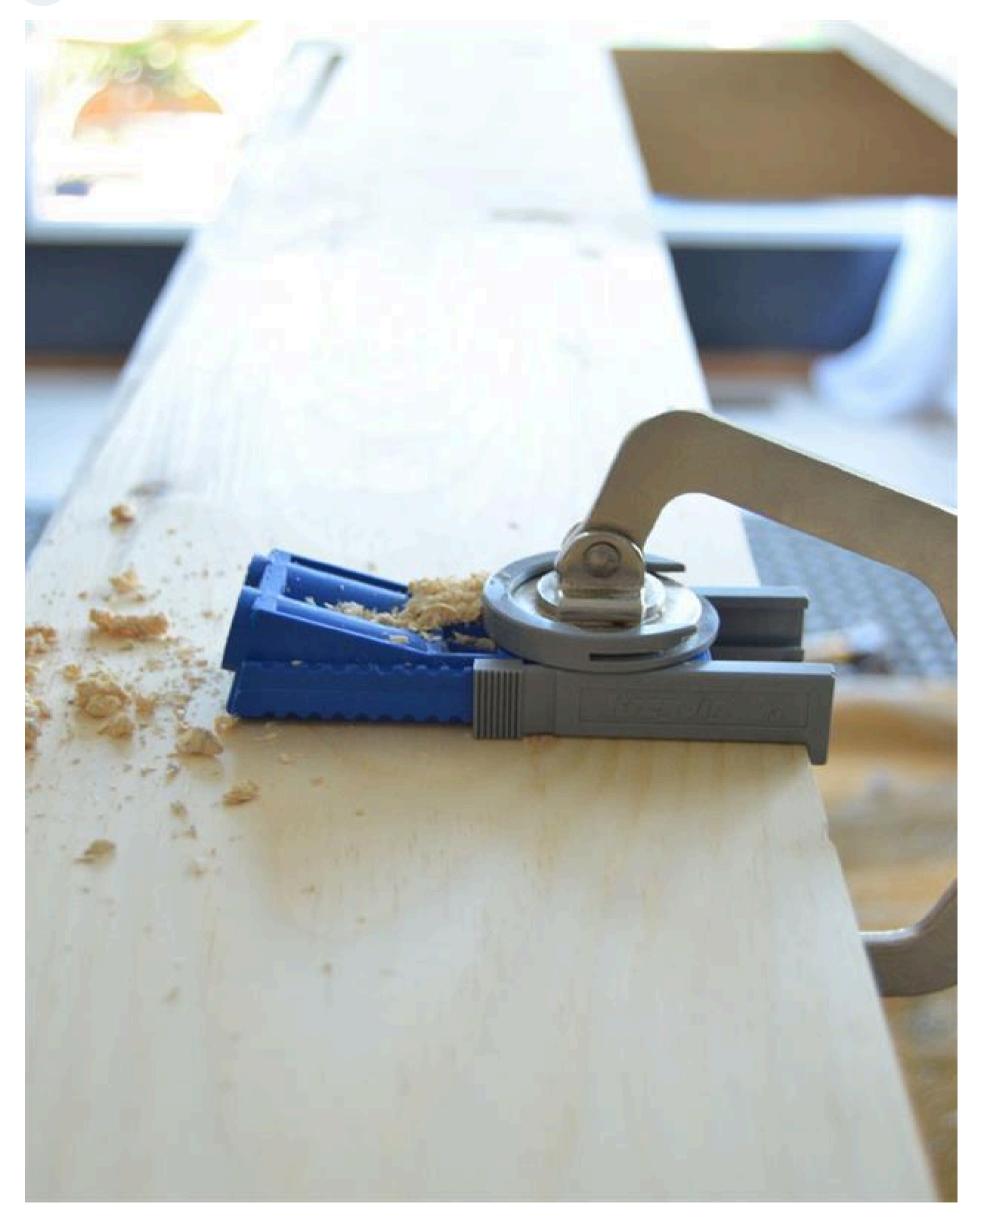

## **Drill pocket holes**

Drill pocket holes on the long edges of aprons. These will be for attaching the table top.