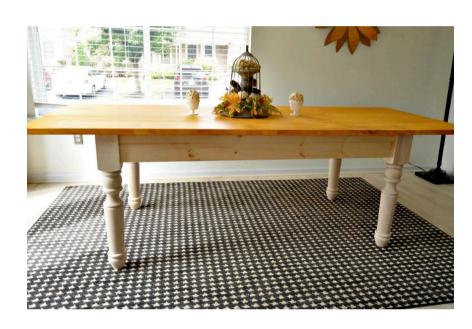

# Farmhouse Table Made with 7 boards

By Create and Babble

Difficulty

Easy

This farmhouse dining table is made with just seven 5/4" thick, wide planks and chunky turned legs for an authentic, farmhouse look. These plans can be customized to make a custom-sized table that is just right for your dining needs.

### Finish!

Paint or stain table as desired!