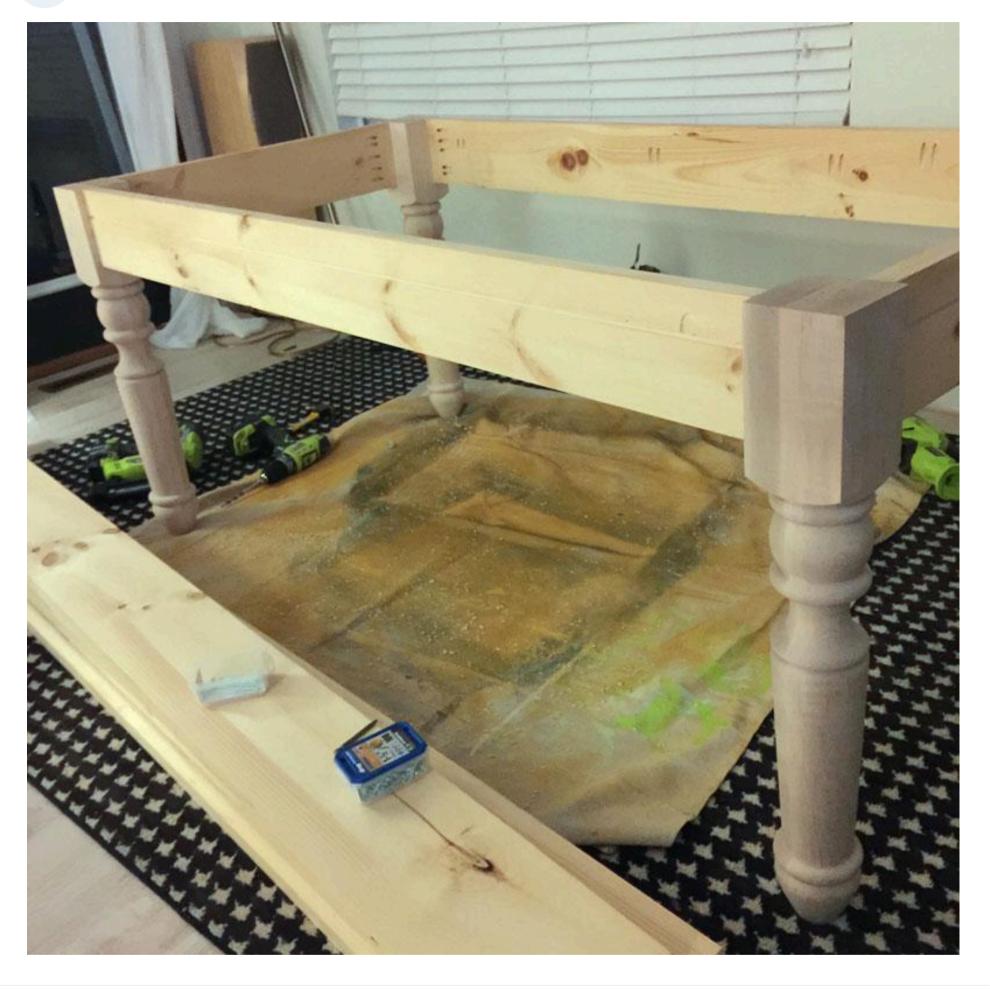

### Assemble table frame

Using 2-1/2" pocket screws and wood glue, assemble the table frame.