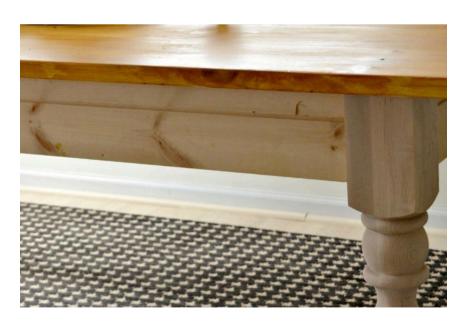

### Assemble table frame

Using 2-1/2" pocket screws and wood glue, assemble the table frame.

### Assemble table top

Use wood glue and pocket screws to make table top with the five 8" wide planks.

### Sand and attach table top

Use a belt sander or orbital sander to smooth table top. Attach table top to table from with wood glue and pocket screws.