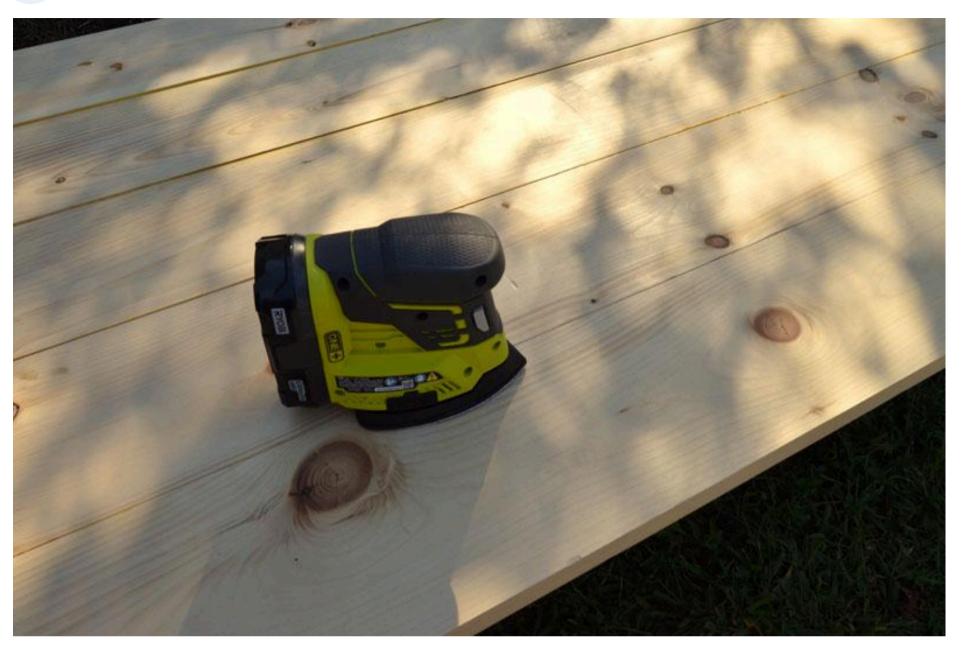

### Sand and attach table top

Use a belt sander or orbital sander to smooth table top. Attach table top to table from with wood glue and pocket screws.